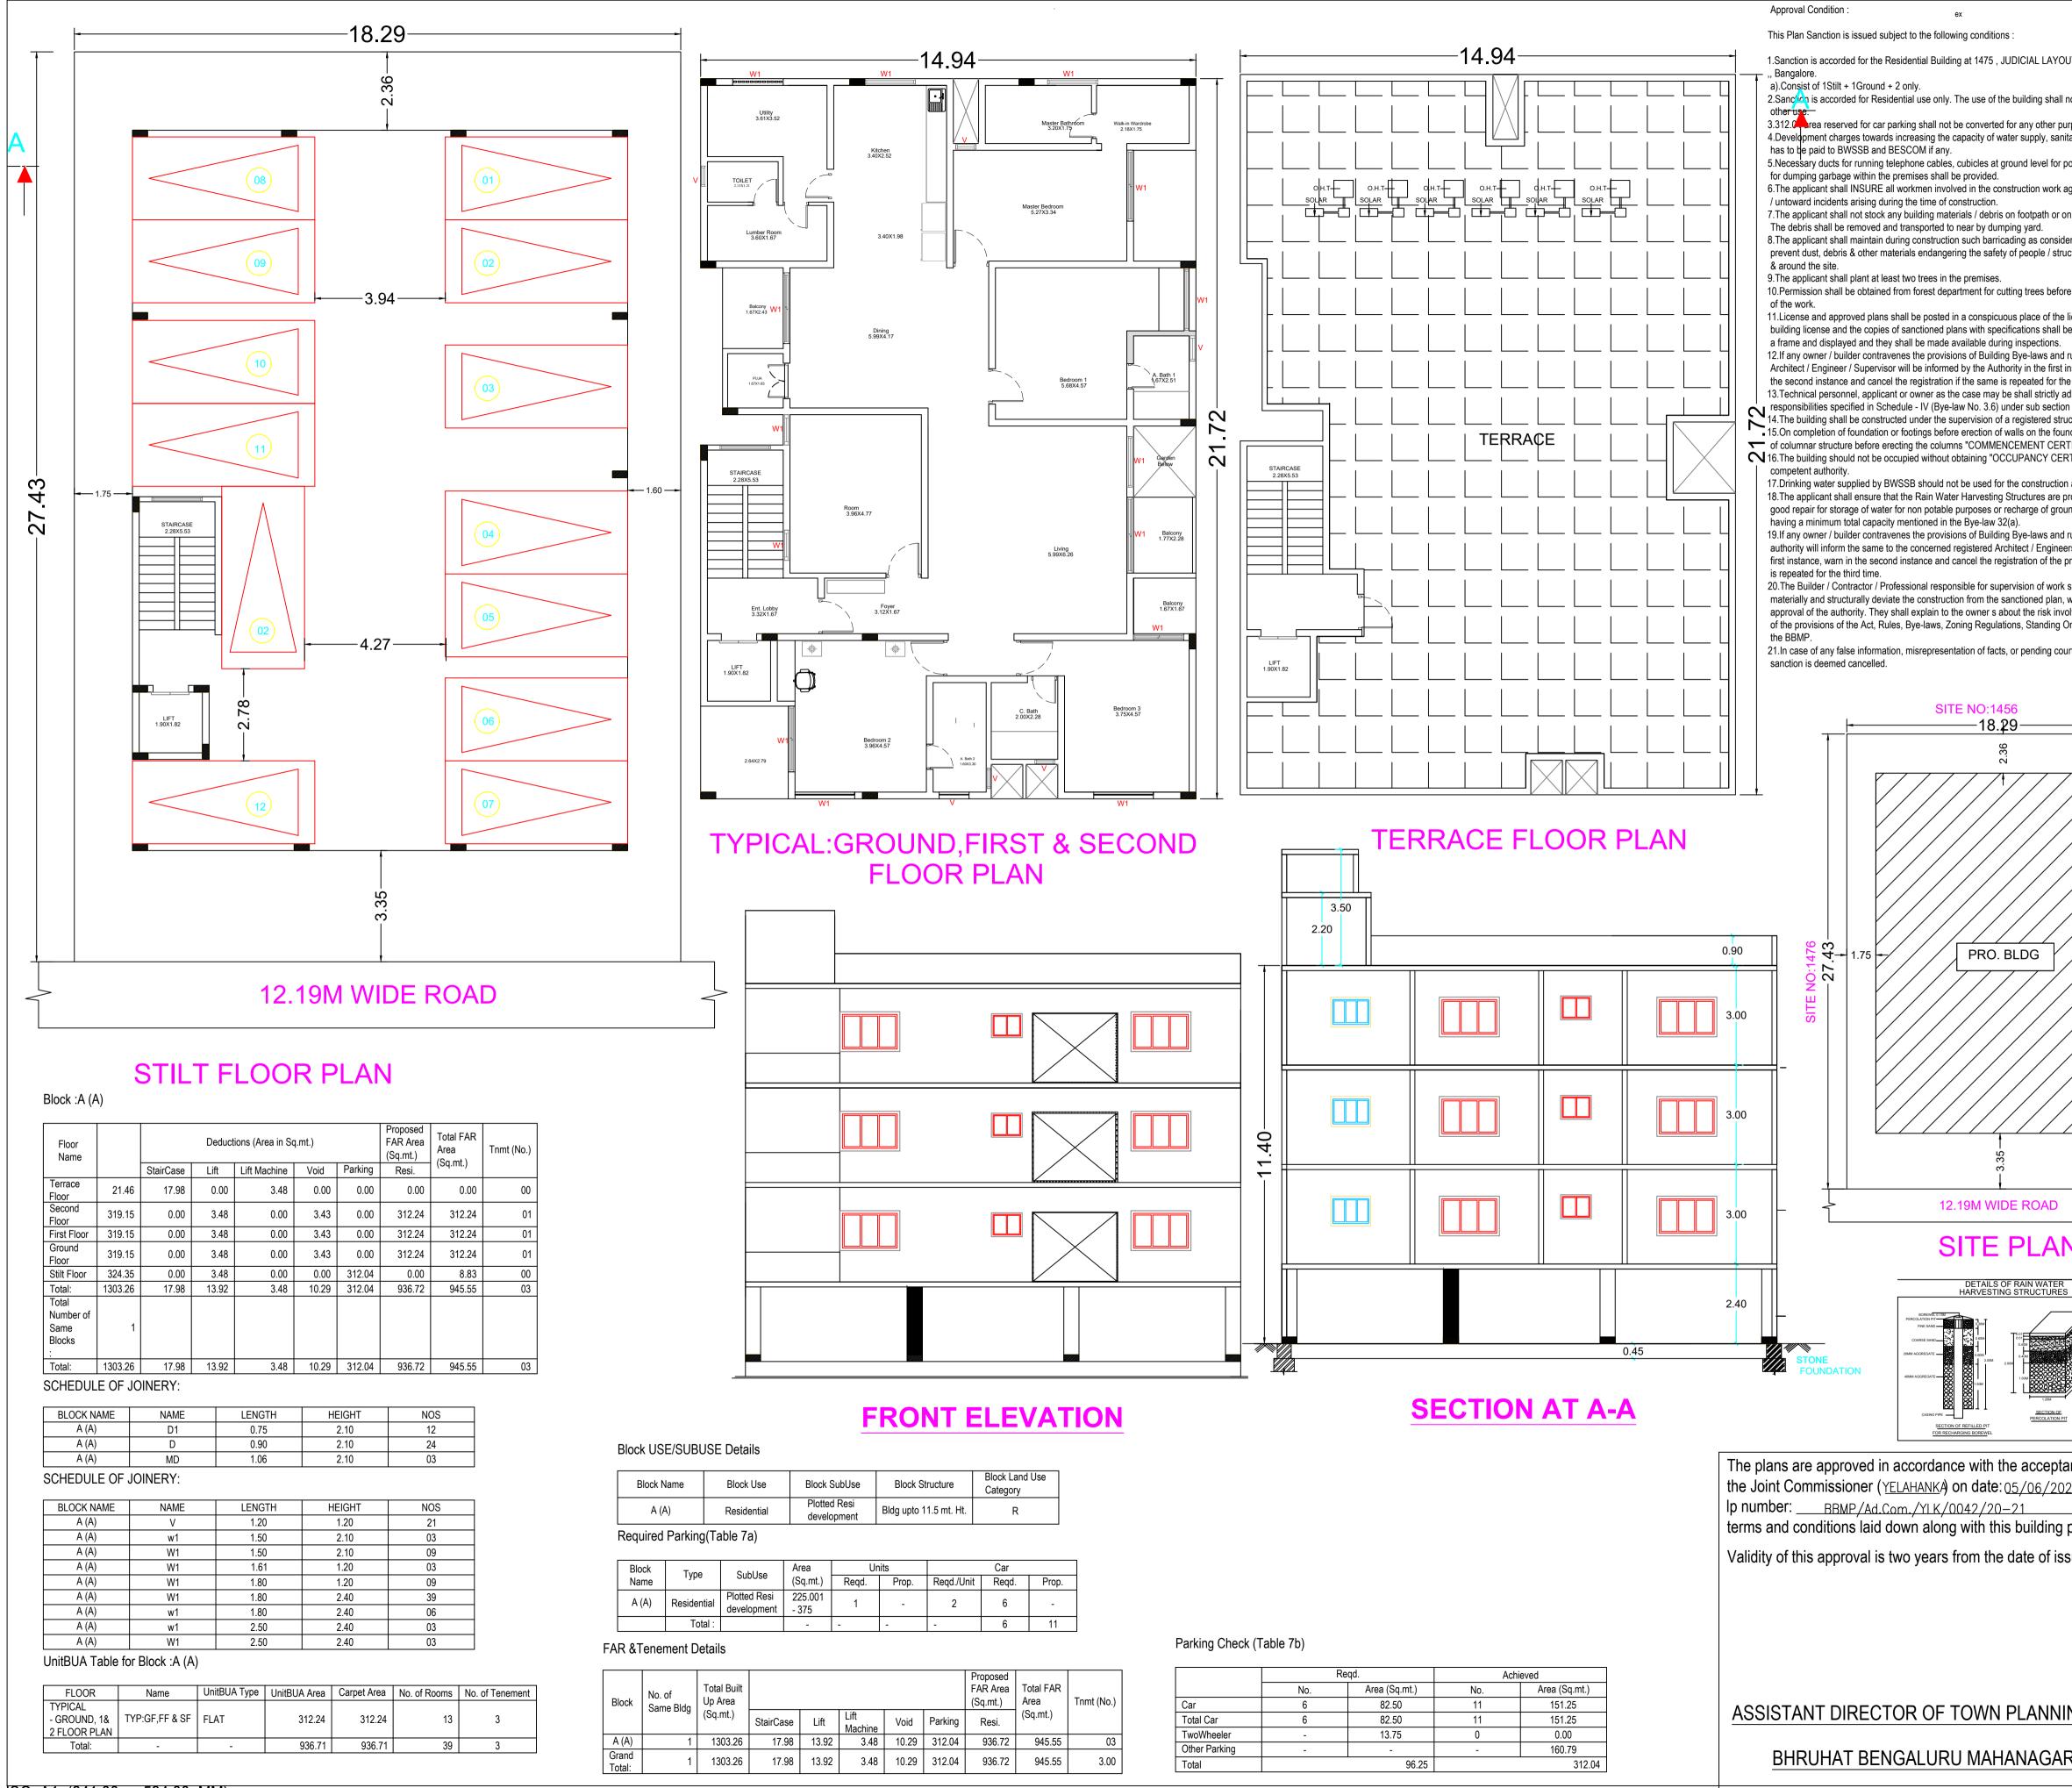

| Floor<br>Name                             |         |           |       | ions (Area in Sc | Proposed<br>FAR Area<br>(Sq.mt.) | Total FAR<br>Area<br>(Sq.mt.) | Tnmt (No.) |          |    |
|-------------------------------------------|---------|-----------|-------|------------------|----------------------------------|-------------------------------|------------|----------|----|
|                                           |         | StairCase | Lift  | Lift Machine     | Void                             | Parking                       | Resi.      | (• ••••) |    |
| Terrace<br>Floor                          | 21.46   | 17.98     | 0.00  | 3.48             | 0.00                             | 0.00                          | 0.00       | 0.00     | 00 |
| Second<br>Floor                           | 319.15  | 0.00      | 3.48  | 0.00             | 3.43                             | 0.00                          | 312.24     | 312.24   | 01 |
| First Floor                               | 319.15  | 0.00      | 3.48  | 0.00             | 3.43                             | 0.00                          | 312.24     | 312.24   | 01 |
| Ground<br>Floor                           | 319.15  | 0.00      | 3.48  | 0.00             | 3.43                             | 0.00                          | 312.24     | 312.24   | 01 |
| Stilt Floor                               | 324.35  | 0.00      | 3.48  | 0.00             | 0.00                             | 312.04                        | 0.00       | 8.83     | 00 |
| Total:                                    | 1303.26 | 17.98     | 13.92 | 3.48             | 10.29                            | 312.04                        | 936.72     | 945.55   | 03 |
| Total<br>Number of<br>Same<br>Blocks<br>: | 1       |           |       |                  |                                  |                               |            |          |    |
| Total:                                    | 1303.26 | 17.98     | 13.92 | 3.48             | 10.29                            | 312.04                        | 936.72     | 945.55   | 03 |
| SCHEDULE OF JOINERY:                      |         |           |       |                  |                                  |                               |            |          |    |

| BLOCK NAME | NAME | LENGTH | HEIGHT | NOS |
|------------|------|--------|--------|-----|
| A (A)      | D1   | 0.75   | 2.10   | 12  |
| A (A)      | D    | 0.90   | 2.10   | 24  |
| A (A)      | MD   | 1.06   | 2.10   | 03  |

| BLOCK NAME | NAME | LENGTH | HEIGHT | NOS |
|------------|------|--------|--------|-----|
| A (A)      | V    | 1.20   | 1.20   | 21  |
| A (A)      | w1   | 1.50   | 2.10   | 03  |
| A (A)      | W1   | 1.50   | 2.10   | 09  |
| A (A)      | W1   | 1.61   | 1.20   | 03  |
| A (A)      | W1   | 1.80   | 1.20   | 09  |
| A (A)      | W1   | 1.80   | 2.40   | 39  |
| A (A)      | w1   | 1.80   | 2.40   | 06  |
| A (A)      | w1   | 2.50   | 2.40   | 03  |
| A (A)      | W1   | 2.50   | 2.40   | 03  |

| FLOOR                                   | Name           | UnitBUA Type | UnitBUA Area | Carpet Area | No. of Rooms | No. of Tenement |
|-----------------------------------------|----------------|--------------|--------------|-------------|--------------|-----------------|
| TYPICAL<br>- GROUND, 1&<br>2 FLOOR PLAN | TYP:GF,FF & SF | FLAT         | 312.24       | 312.24      | 13           | 3               |
| Total:                                  | -              | -            | 936.71       | 936.71      | 39           | 3               |

| Block Name                 |           | Block Use    | Block SubUse                |       | Block Structure        |            | BIOCK L<br>Catego |  |  |
|----------------------------|-----------|--------------|-----------------------------|-------|------------------------|------------|-------------------|--|--|
| A (A)                      |           | Residential  | Plotted Resi<br>development |       | Bldg upto 11.5 mt. Ht. |            | I                 |  |  |
| Required Parking(Table 7a) |           |              |                             |       |                        |            |                   |  |  |
| Block                      | Туре      | SubUse       | Area                        | U     | nits                   |            | Car               |  |  |
| Name                       | Type      | Subose       | (Sq.mt.)                    | Reqd. | Prop.                  | Reqd./Unit | Reqd              |  |  |
| A (A)                      | Residenti | Plotted Resi | 225.001                     | 1     | _                      | 2          | 6                 |  |  |

| Block           | No. of<br>Same Bldg | Total Built<br>Up Area<br>(Sq.mt.) |           | Proposed<br>FAR Area<br>(Sq.mt.) |                 |       |         |        |
|-----------------|---------------------|------------------------------------|-----------|----------------------------------|-----------------|-------|---------|--------|
|                 | Same Blag           |                                    | StairCase | Lift                             | Lift<br>Machine | Void  | Parking | Resi.  |
| A (A)           | 1                   | 1303.26                            | 17.98     | 13.92                            | 3.48            | 10.29 | 312.04  | 936.72 |
| Grand<br>Total: | 1                   | 1303.26                            | 17.98     | 13.92                            | 3.48            | 10.29 | 312.04  | 936.72 |

|                                                        | AREA STATEMENT (BBMP)                                                    | VERSION NO.: 1.0.11                                          |                    |                                                                     |                  |
|--------------------------------------------------------|--------------------------------------------------------------------------|--------------------------------------------------------------|--------------------|---------------------------------------------------------------------|------------------|
|                                                        | PROJECT DETAIL:                                                          | VERSION DATE: 01/11                                          | /2018              |                                                                     |                  |
| OUT ALLALASANDRA                                       | Authority: BBMP                                                          | Plot Use: Residential                                        |                    |                                                                     |                  |
|                                                        | Inward_No:<br>BBMP/Ad.Com./YLK/0042/20-21                                | Plot SubUse: Plotted Re                                      | -                  |                                                                     |                  |
| Ill not be deviated to any                             | Application Type: General<br>Proposal Type: Building Permission          | Land Use Zone: Reside<br>Plot/Sub Plot No.: 1475             | . ,                |                                                                     |                  |
| purpose.<br>anitary and power main                     | Nature of Sanction: New                                                  | Khata No. (As per Khata                                      | a Extract): 1556-1 |                                                                     |                  |
|                                                        | Location: Ring-III<br>Building Line Specified as per Z.R: NA             | Locality / Street of the p                                   | roperty: JUDICIA   | L LAYOUT ALLALASANDRA                                               | <b>i</b> ,       |
| r postal services & space                              | Zone: Yelahanka                                                          |                                                              |                    |                                                                     |                  |
| k against any accident                                 | Ward: Ward-004<br>Planning District: 304-Byatarayanapua                  |                                                              |                    |                                                                     |                  |
| r on roads or on drains.                               | AREA DETAILS:<br>AREA OF PLOT (Minimum)                                  | (A)                                                          |                    | :                                                                   | SQ.MT.<br>501.67 |
| idered necessary to<br>tructures etc. in               | NET AREA OF PLOT                                                         | (A-Deductions)                                               |                    |                                                                     | 501.67           |
|                                                        | COVERAGE CHECK<br>Permissible Coverage area (65.00                       | %)                                                           |                    |                                                                     | 326.09           |
| fore the commencement                                  | Proposed Coverage Area (64.65 %                                          | %)                                                           |                    |                                                                     | 324.35           |
| ne licensed premises. The                              | Achieved Net coverage area ( 64.<br>Balance coverage area left ( 0.35    |                                                              |                    |                                                                     | 324.35           |
| l be mounted on                                        | FAR CHECK                                                                | ,                                                            |                    | 1                                                                   |                  |
| nd rules in force, the st instance, warned in          | Permissible F.A.R. as per zoning r<br>Additional F.A.R within Ring I and | • • •                                                        | )                  |                                                                     | 1128.76<br>0.00  |
| the third time.                                        | Allowable TDR Area (60% of Pern<br>Premium FAR for Plot within Impa      | '                                                            |                    |                                                                     | 0.00             |
| ion IV-8 (e) to (k).                                   | Total Perm. FAR area ( 2.25 )                                            |                                                              |                    |                                                                     | 0.00<br>1128.76  |
| tructural engineer.<br>oundation and in the case       | Residential FAR (99.07% )<br>Proposed FAR Area                           |                                                              |                    |                                                                     | 936.71<br>945.53 |
| RTIFICATE" shall be obtaine<br>ERTIFICATE" from the    | Achieved Net FAR Area (1.88)                                             |                                                              |                    |                                                                     | 945.53           |
| ion activity of the building.                          | Balance FAR Area ( 0.37 )<br>BUILT UP AREA CHECK                         |                                                              |                    |                                                                     | 183.23           |
| e provided & maintained in<br>round water at all times | Proposed BuiltUp Area                                                    |                                                              |                    |                                                                     | 1303.26          |
| -                                                      | Substructure Area Add in BUA (La<br>Achieved BuiltUp Area                | iyout Lvl)                                                   |                    |                                                                     | 0.46 1303.72     |
| nd rules in force, the L<br>eers / Supervisor in the   | Special Condition a                                                      |                                                              |                    | Karnataka vide ADDENDUM                                             |                  |
| e professional if the same                             | (HosadaagiHoodike                                                        | e) Letter No. LD/95/LET/20                                   | )13, dated: 01-04- | -2013 :                                                             |                  |
| rk shall not shall not                                 | 1.Registration of<br>Applicant / Builder                                 | / Owner / Contractor and tl                                  | he construction w  | orkers working in the                                               |                  |
| n, without previous                                    | construction site wi                                                     | th the "Karnataka Building                                   |                    |                                                                     |                  |
| g Orders and Policy Orders o                           | 2.The Applicant / Bu                                                     | uilder / Owner / Contractor                                  |                    | e Registration of establishme                                       |                  |
| ourt cases, the plan                                   |                                                                          |                                                              |                    | nmencement Certificate. A co<br>in order to inspect the establis    |                  |
|                                                        |                                                                          |                                                              |                    | ing at construction site or wor<br>the changes if any of the list ( |                  |
|                                                        | workers engaged b                                                        |                                                              |                    |                                                                     | _                |
|                                                        | engage a construct                                                       | tion worker in his site or wo                                | ork place who is n | ot registered with the "Karnal                                      | taka             |
|                                                        |                                                                          | Construction workers Wel                                     | fare Board".       |                                                                     |                  |
|                                                        | Note :                                                                   |                                                              |                    |                                                                     |                  |
|                                                        |                                                                          | hall be provided for setting<br>ers in the labour camps / co |                    | imparting education to the cl                                       | hildren o        |
|                                                        |                                                                          | workers shall be furnished                                   |                    | ontractor to the Labour Depa                                        | rtment           |
|                                                        | 3.Employment of ch                                                       | ild labour in the construction                               |                    |                                                                     |                  |
|                                                        |                                                                          |                                                              |                    | cing the construction work is a<br>n respect of property in questi  |                  |
|                                                        |                                                                          |                                                              |                    | uestion is found to be false or<br>and legal action will be initiat |                  |
|                                                        |                                                                          |                                                              | ,                  | 0                                                                   |                  |
|                                                        | COLOR INDEX                                                              |                                                              |                    |                                                                     |                  |
| SITE NO-147                                            | PLOT BOUNDARY                                                            |                                                              |                    |                                                                     |                  |
|                                                        | ABUTTING ROAD                                                            |                                                              |                    |                                                                     |                  |
|                                                        | PROPOSED WORK (COVERAG<br>EXISTING (To be retained)                      | GE AREA)                                                     |                    |                                                                     |                  |
|                                                        | EXISTING (To be demolished)                                              |                                                              |                    |                                                                     | 1                |
|                                                        |                                                                          |                                                              |                    |                                                                     |                  |
|                                                        | Poly                                                                     | 0.00                                                         |                    | Area                                                                |                  |
|                                                        | Covera                                                                   | age 0.00                                                     | >                  | 324.35                                                              |                  |
|                                                        |                                                                          |                                                              |                    |                                                                     |                  |
|                                                        | OWNER / GPA H                                                            |                                                              |                    |                                                                     |                  |
|                                                        | SIGNATURE                                                                | IULDLIN 3                                                    |                    |                                                                     |                  |
|                                                        |                                                                          |                                                              |                    |                                                                     |                  |
|                                                        | - OWNER'S ADDRE                                                          |                                                              |                    |                                                                     |                  |
|                                                        | NUMBER & CON                                                             |                                                              |                    |                                                                     |                  |
| N.                                                     | B.N MALLIKARJUNA JU<br>ALLALASANDRA                                      | IDICIAL LATOU                                                | I                  |                                                                     |                  |
| R<br>ES                                                |                                                                          |                                                              |                    |                                                                     |                  |
| ES                                                     |                                                                          |                                                              |                    |                                                                     |                  |
| EMPTY SPACE 0.1M DEPTH<br>FINE SAND<br>COARSE SAND     |                                                                          |                                                              |                    |                                                                     |                  |
| 20MM STONE AGGREGATE                                   |                                                                          |                                                              |                    |                                                                     |                  |
|                                                        |                                                                          |                                                              |                    |                                                                     |                  |
| 30 Joint                                               |                                                                          |                                                              |                    |                                                                     |                  |
| DE<br>N PIT                                            | ARCHITECT/ENG                                                            |                                                              |                    |                                                                     |                  |
|                                                        | /SUPERVISOR 'S                                                           |                                                              |                    |                                                                     |                  |
| tance for approval                                     | by Amruthahalli, Bangalore                                               | •                                                            | •                  |                                                                     |                  |
| 020                                                    | vide e-4199/2016-17                                                      | ,                                                            |                    |                                                                     |                  |
| subject to                                             |                                                                          | (Min)                                                        |                    |                                                                     |                  |
| g plan approval.                                       |                                                                          |                                                              |                    |                                                                     |                  |
| ssue.                                                  |                                                                          |                                                              |                    |                                                                     |                  |
|                                                        |                                                                          |                                                              |                    |                                                                     | rc               |
|                                                        | PLAN SHOWING THE P<br>NO:1475,KHATHA NO:1                                |                                                              |                    | DUILDING AT ST                                                      |                  |
|                                                        | LAYOUT, ALLALASANDI                                                      |                                                              |                    | IO:04                                                               |                  |
|                                                        |                                                                          |                                                              | _, u U IV          |                                                                     |                  |
|                                                        |                                                                          |                                                              |                    |                                                                     |                  |
|                                                        | DRAWING TITLE :                                                          | 28632277                                                     | 6-01-06-20         | 20                                                                  |                  |
| <b>IING (</b> Y <u>elahank</u>                         |                                                                          |                                                              | _\$MALLLII         | -                                                                   |                  |
|                                                        |                                                                          | · - •                                                        |                    |                                                                     |                  |
| ARA PALIKE                                             | SHEET NO: 1                                                              |                                                              |                    |                                                                     |                  |